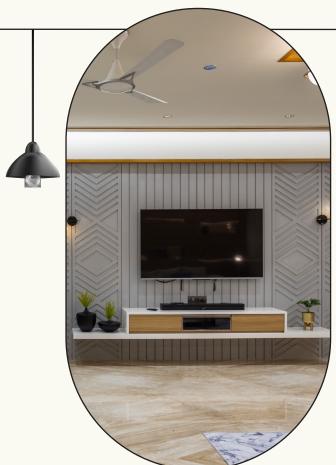

In premium interior design, we find exquisite material like veneer, Hardware, marble, onyx, and high-quality woods, custom-made furniture, unique lighting fixtures. The goal is to create a space that is both visually stunning and incredibly comfortable, with a strong emphasis on craftsmanship and attention to detail.