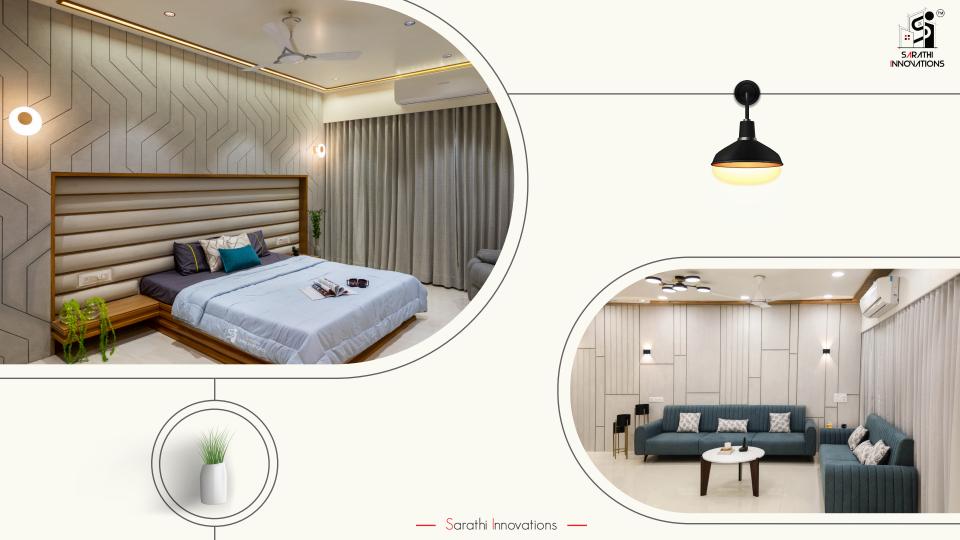

In premium interior design, we find exquisite material like veneer, Hardware, marble, onyx, and high-quality woods, custom-made furniture, unique lighting fixtures. The goal is to create a space that is both visually stunning and incredibly comfortable, with a strong emphasis on craftsmanship and attention to detail.