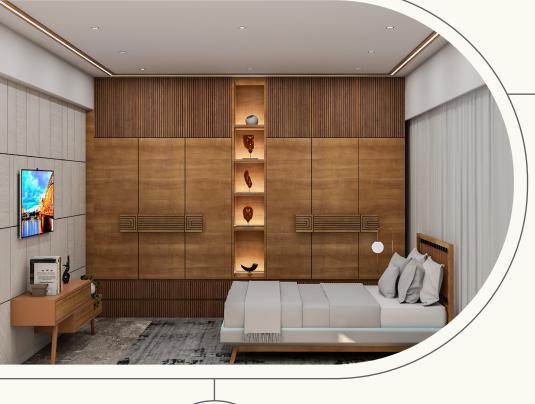

In premium interior design, we find exquisite material like veneer, Hardware, marble, onyx, and high-quality woods, custom-made furniture, unique lighting fixtures. The goal is to create a space that is both visually stunning and incredibly comfortable, with a strong emphasis on craftsmanship and attention to detail.