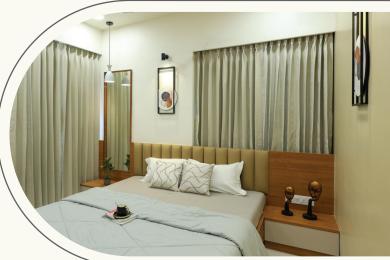

## 2.2 Standard(Silver)

In standard interior design, we find a harmonious fusion of luxurious materials, tasteful color schemes, and exquisite craftsmanship. The use of fine fabrics, glass, stone, acrylic, laminate, metal work etc. for touch of elegance appearance. Attention to detail, a sense of balance are key in creating a space that exudes sophistication and refinement.