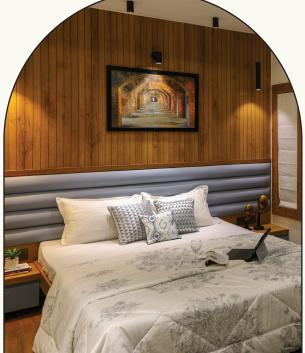

## 2.2 Standard(Silver)

In standard interior design, we find a harmonious fusion of luxurious materials, tasteful color schemes, and exquisite craftsmanship. The use of fine fabrics, glass, stone, acrylic, laminate, metal work etc. for touch of elegance appearance. Attention to detail, a sense of balance are key in creating a space that exudes sophistication and refinement.