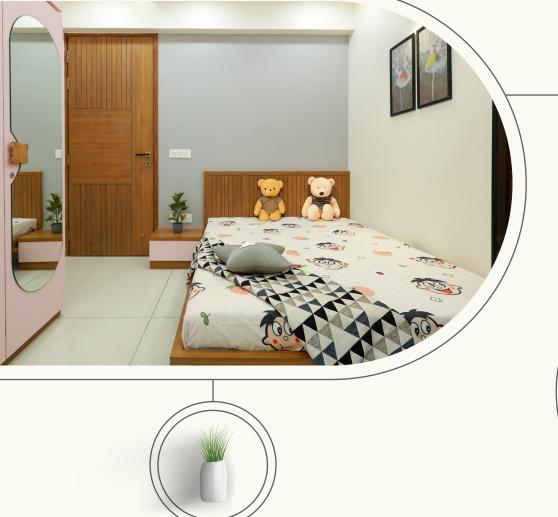

## 2.4 Customized(Diamond)

A customized interior design offers to your specific preferences and needs. They work closely with you to understand your style and requirements to create a unique and personalized space. It can include a variety of customized option such as in wood, metal, glass, fabric, and more. It's best to consult with a customized interior designer to determine the most suitable materials for your project.