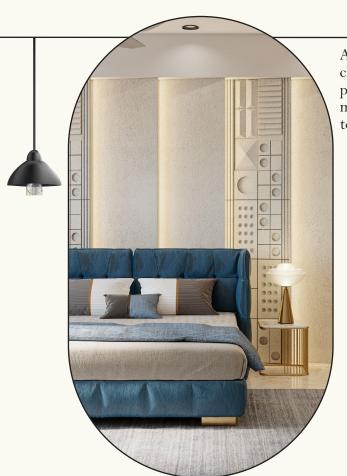

## 2.4 Customized(Diamond)

A customized interior design offers to your specific preferences and needs. They work closely with you to understand your style and requirements to create a unique and personalized space. It can include a variety of customized option such as in wood, metal, glass, fabric, and more. It's best to consult with a customized interior designer to determine the most suitable materials for your project.