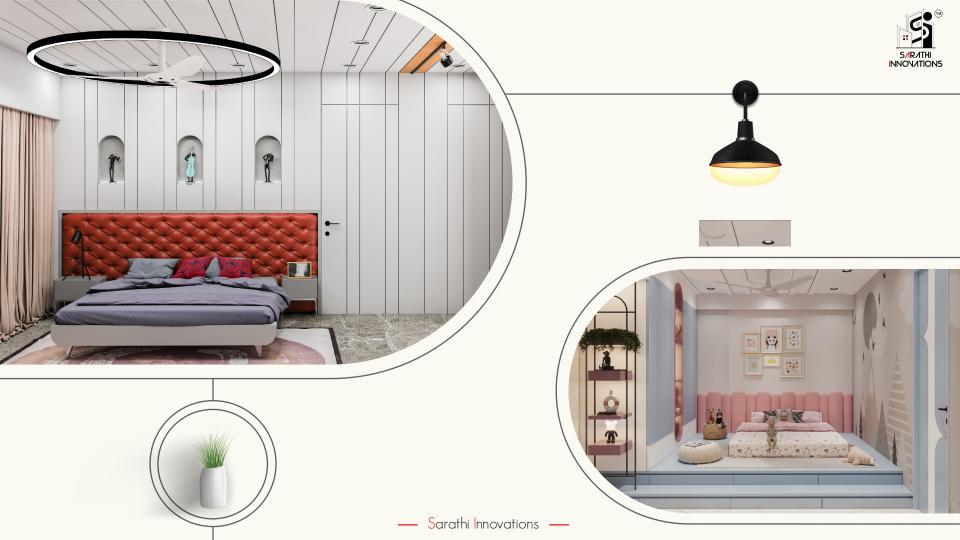

## 2.2 Standard(Silver)

In standard interior design, we find a harmonious fusion of luxurious materials, tasteful color schemes, and exquisite craftsmanship. The use of fine fabrics, glass, stone, acrylic, laminate, metal work etc. for touch of elegance appearance. Attention to detail, a sense of balance are key in creating a space that exudes sophistication and refinement.

In premium interior design, we find exquisite material like veneer, Hardware, marble, onyx, and high-quality woods, custom-made furniture, unique lighting fixtures. The goal is to create a space that is both visually stunning and incredibly comfortable, with a strong emphasis on craftsmanship and attention to detail.