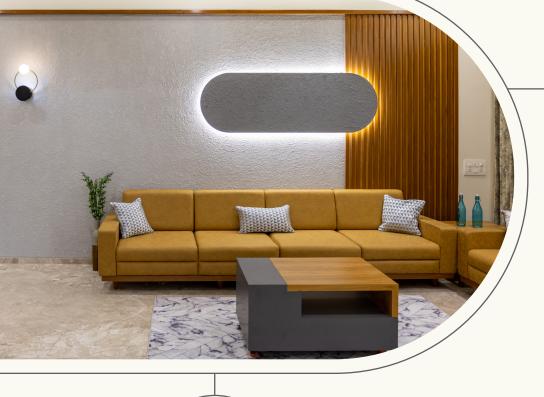

In premium interior design, we find exquisite material like veneer, Hardware, marble, onyx, and high-quality woods, custom-made furniture, unique lighting fixtures. The goal is to create a space that is both visually stunning and incredibly comfortable, with a strong emphasis on craftsmanship and attention to detail.