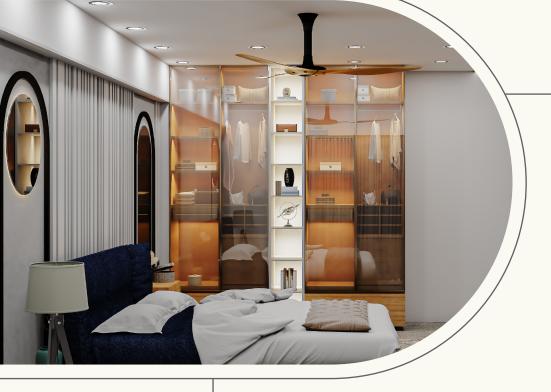

In premium interior design, we find exquisite material like veneer, Hardware, marble, onyx, and high-quality woods, custom-made furniture, unique lighting fixtures. The goal is to create a space that is both visually stunning and incredibly comfortable, with a strong emphasis on craftsmanship and attention to detail.

## 2.4 Customized(Diamond)

A customized interior design offers to your specific preferences and needs. They work closely with you to understand your style and requirements to create a unique and personalized space. It can include a variety of customized option such as in wood, metal, glass, fabric, and more. It's best to consult with a customized interior designer to determine the most suitable materials for your project.