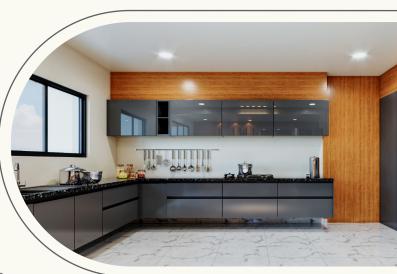

## 2.2 Standard(Silver)

In standard interior design, we find a harmonious fusion of luxurious materials, tasteful color schemes, and exquisite craftsmanship. The use of fine fabrics, glass, stone, acrylic, laminate, metal work etc. for touch of elegance appearance. Attention to detail, a sense of balance are key in creating a space that exudes sophistication and refinement.