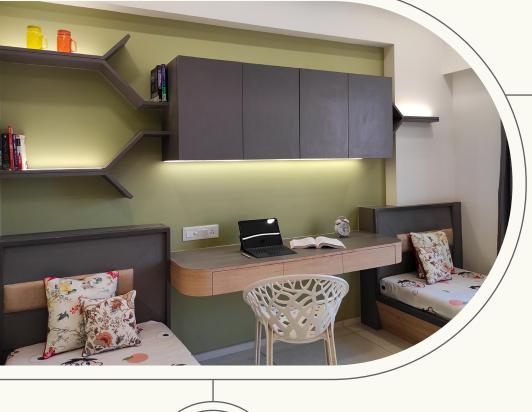

## 2.4 Customized(Diamond)

A customized interior design offers to your specific preferences and needs. They work closely with you to understand your style and requirements to create a unique and personalized space. It can include a variety of customized option such as in wood, metal, glass, fabric, and more. It's best to consult with a customized interior designer to determine the most suitable materials for your project.