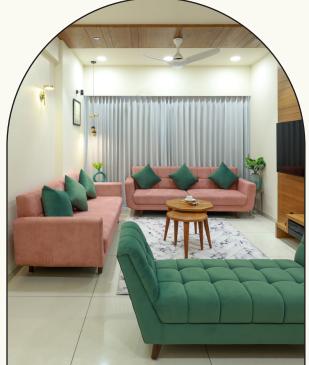

## 2.2 Standard(Silver)

In standard interior design, we find a harmonious fusion of luxurious materials, tasteful color schemes, and exquisite craftsmanship. The use of fine fabrics, glass, stone, acrylic, laminate, metal work etc. for touch of elegance appearance. Attention to detail, a sense of balance are key in creating a space that exudes sophistication and refinement.