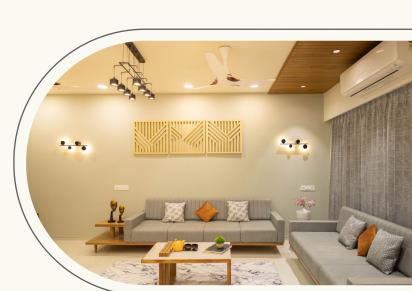

## 2.2 Standard(Silver)

In standard interior design, we find a harmonious fusion of luxurious materials, tasteful color schemes, and exquisite craftsmanship. The use of fine fabrics, glass, stone, acrylic, laminate, metal work etc. for touch of elegance appearance. Attention to detail, a sense of balance are key in creating a space that exudes sophistication and refinement.